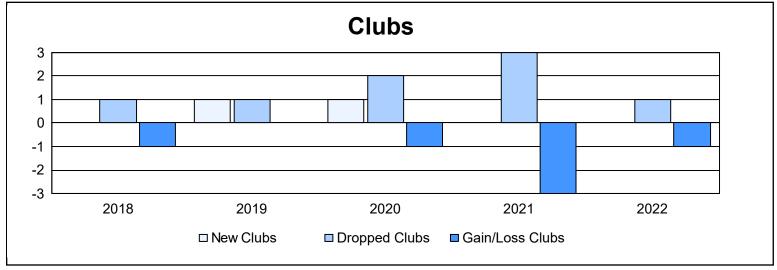

District 22 W As of June 2022 Cumulative

| Year      | New<br>Clubs | Dropped<br>Clubs | Gain/<br>Loss<br>Clubs | New<br>Members | Charter<br>Members | Reinstate<br>Members | Transfer<br>Members | Total<br>Member<br>Added | Total<br>Members<br>Dropped | Gain/<br>Loss<br>Members |
|-----------|--------------|------------------|------------------------|----------------|--------------------|----------------------|---------------------|--------------------------|-----------------------------|--------------------------|
| 2017-2018 | 0            | 1                | -1                     | 180            | 0                  | 2                    | 12                  | 194                      | 257                         | -63                      |
| 2018-2019 | 1            | 1                | 0                      | 114            | 26                 | 8                    | 16                  | 164                      | 202                         | -38                      |
| 2019-2020 | 1            | 2                | -1                     | 80             | 41                 | 2                    | 16                  | 139                      | 198                         | -59                      |
| 2020-2021 | 0            | 3                | -3                     | 78             | 11                 | 7                    | 9                   | 105                      | 252                         | -147                     |
| 2021-2022 | 0            | 1                | -1                     | 164            | 1                  | 7                    | 6                   | 178                      | 169                         | 9                        |
| Average   | 0            | 2                | -1                     | 123            | 16                 | 5                    | 12                  | 156                      | 216                         | -60                      |